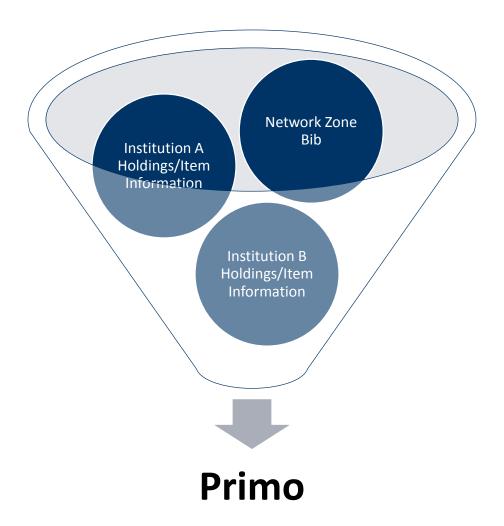

## **Discovery – Shared**

- One searchable catalog of all members' holdings
- Centralized publishing and management of particular aspects of discovery configuration
- Agreement in supplying services
- Consistency in shared data & resource discovery and delivery

## **Discovery – Institutional**

- Member management of look and feel of the Primo experience, including institutional branding
- Autonomy in managing particular aspects of discovery configuration
- Digital repository configuration at institution level