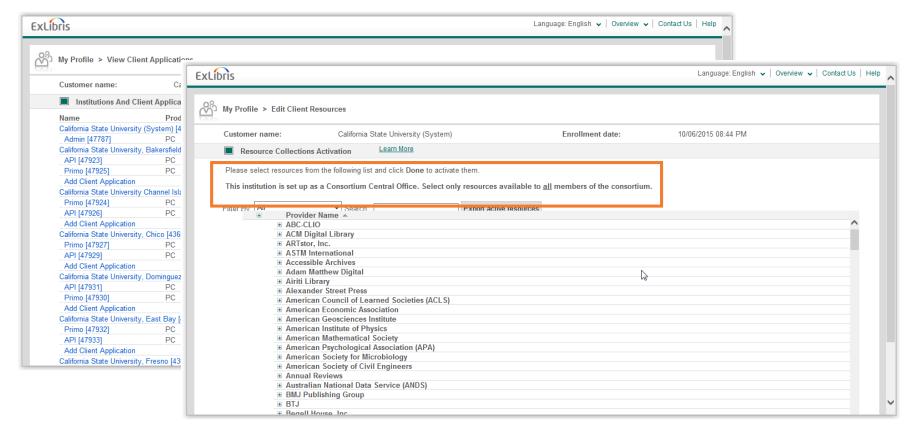

#### Primo Central – Central Office

- Central Office/Admin institution manages activation of resources shared by all consortium institutions
- Customer ID: ed8a05a1a1eadb055bf3c74a241003a6 provides access to Admin institution and each institution in consortium