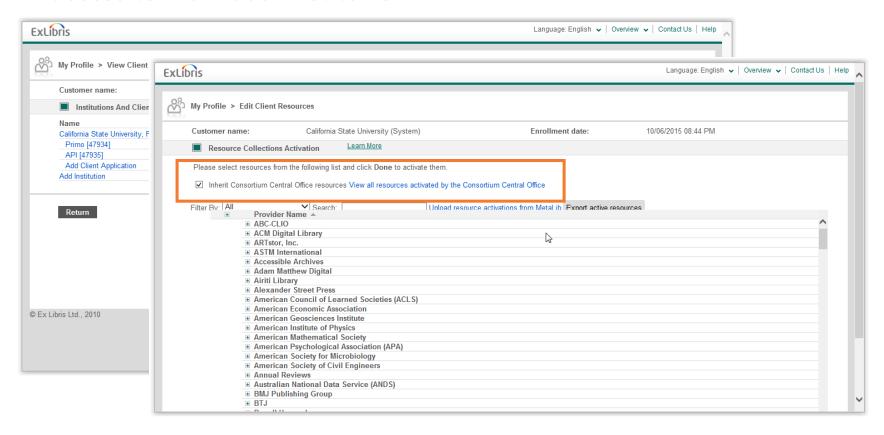

#### **Primo Central – Institution**

- Institution inherits consortium activations completed under Admin institution
- Customer ID: inst\_bd9bbe8395de7bd525867386ce95bc6c provides access to individual institution