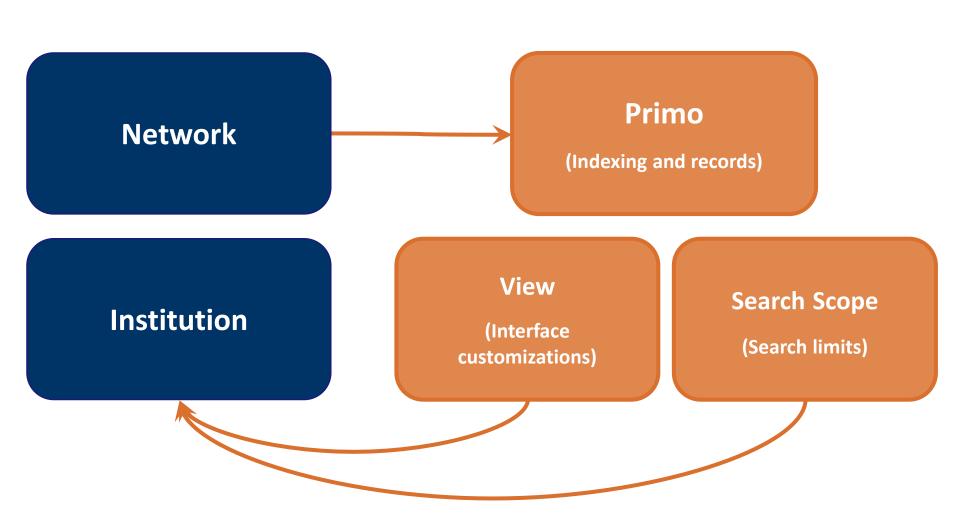

### Policies to Consider – Shared Data

- Centralized Publishing from Network Zone bib
  - Alma one pipe & one data source into Primo
- Centrally managed records in Primo Central Index
- Central ingest of digital repositories

### Policies to Consider – Shared Standards

- Primo Normalization rules
- Agreement between institutions regarding a set of potential display fields, facets, scopes
- Look and feel defining basic principles for display, services and designing centrally managed CSS

## **Policies to Consider – Shared Workflows**

- NZ publishing to Primo, PCI, Google Scholar
- Maintaining Primo normalization and configuration
- What is the mechanism for member input?
  - Example: Discovery group with representatives from member libraries solicit feedback for quarterly renormalization timeline

## Policies to Consider – Shared Configuration

- NZ Publishing Profiles
- Normalization Rules
- Indexes
- CSS
- General Electronic Services
- Display Logic Rules